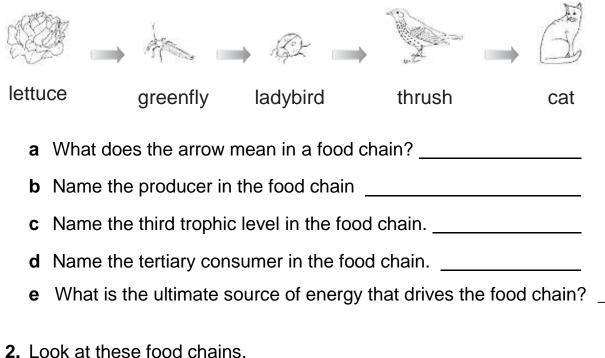

## Food Webs and Food Chains Worksheet

1 Look at this food chain.

Use the food web to help you answer these questions.

- **b** Name the producer in this food web.
- c Name a consumer in this food web.
- d What eats rabbits?
- e What does a fox eat?