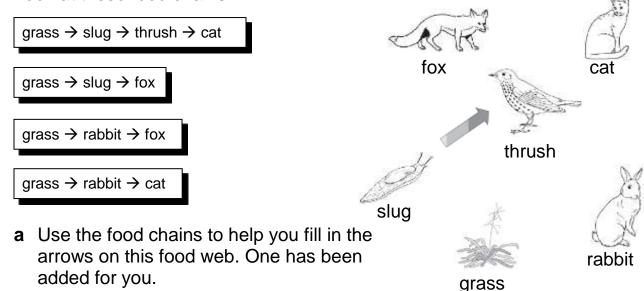

## Food Webs and Food Chains Worksheet

1 Look at this food chain.

Use the food web to help you answer these questions.

- **b** Name the producer in this food web.
- c Name a consumer in this food web.
- d What eats rabbits?
- e What does a fox eat?