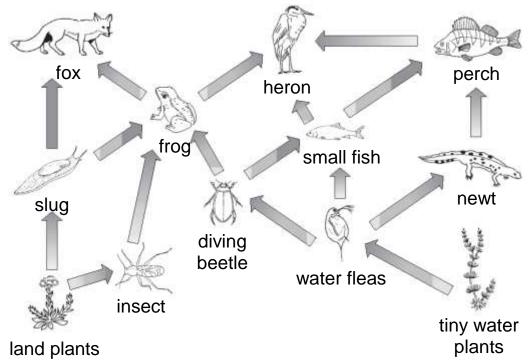

3 Look at this food web. Then answer the questions.

- **a** Name two producers in the food web.
- **b** Name three consumers in the food web.
- **c** Write a food chain from this food web with six trophic levels.
- **d** Name the animals that the small fish eats.
- e Name the animals that eat the small fish.
- f Explain what could happen to the community if all the frogs suddenly died.