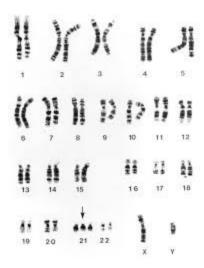

**Down's Syndrome** 

## **Chromosomes Questions**

- Dogs have 78 chromosomes in their diploid cells. How many chromosomes are in their haploid cells?
- 2) How many pairs of chromosomes do dogs have in their somatic cells?
- 3) Cats have 38 chromosomes in their diploid cells. How many chromosomes are in their haploid cells?
- 4) Horses have 32 chromosomes in their sex cells. How many chromosomes are in their somatic cells?
- 5) How many chromosome pairs do horses have in their somatic cells?
- 6) Wheat has 42 chromosomes in its diploid cell. How many chromosomes are in the haploid cells?
- 7) What is a karyotype
- 8) Identify the following karyotype as male or female.